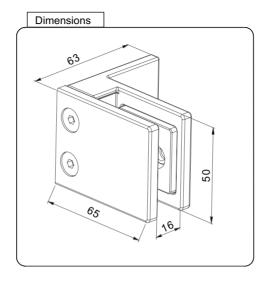

## Duplex 2250 Stainless Steel

Glass Fixing System

- > Glass Clamp
- > Heavy Duty Friction Fit Glass to Wall Clamp

CATALOGUE AND DESCRIPTION: