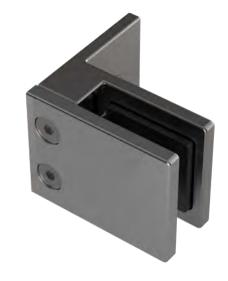

## Duplex 2250 Stainless Steel

Glass Fixing System

- > Glass Clamp
- > Heavy Duty Friction Fit Glass to Wall Clamp

CATALOGUE AND DESCRIPTION: