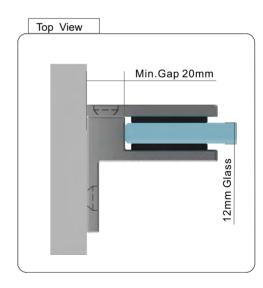

## Duplex 2250 Stainless Steel

Glass Fixing System

- > Glass Clamp
- > Heavy Duty Friction Fit Glass to Wall Clamp

CATALOGUE AND DESCRIPTION: