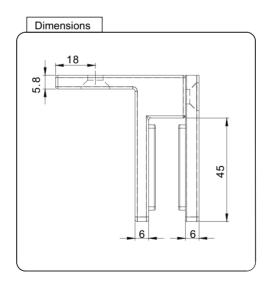

## Duplex 2250 Stainless Steel

Glass Fixing System

- > Glass Clamp
- > Heavy Duty Friction Fit Glass to Wall Clamp

CATALOGUE AND DESCRIPTION: